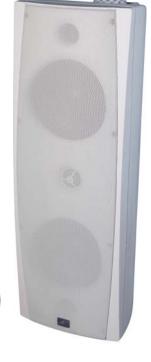

## 40W 2way wall mount speaker

Model: AVS-4052WH

## **Specifications**

| <u>Specifications</u> |                                   |
|-----------------------|-----------------------------------|
| Model                 | AVS-4052WH                        |
| Rated Input           | 40W                               |
| Impedance             | 250Ω                              |
| Voltage               | 100 V                             |
| Speaker               | 5" Woofer x 2 , 1.25" Tweeter x 1 |
| Frequency Respond     | 90 ~ 20Khz                        |
| SPL (1W/1M)           | 95dB                              |
| Finished Material     | ABS / UV Protection               |
| Weight                | 5.0Kg                             |
| Usage                 | Indoor / Outdoor                  |
| Dimension             | 185mm (W) x 200mm (D) x 540mm (H) |