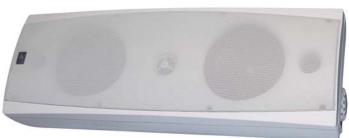

## 40W 2way wall mount speaker

Model: AVS-4052WH

## **Specifications**

| <u>Specifications</u> |                                   |
|-----------------------|-----------------------------------|
| Model                 | AVS-4052WH                        |
| Rated Input           | 40W                               |
| Impedance             | 250Ω                              |
| Voltage               | 100 V                             |
| Speaker               | 5" Woofer x 2 , 1.25" Tweeter x 1 |
| Frequency Respond     | 90 ~ 20Khz                        |
| SPL (1W/1M)           | 95dB                              |
| Finished Material     | ABS / UV Protection               |
| Weight                | 5.0Kg                             |
| Usage                 | Indoor / Outdoor                  |
| Dimension             | 185mm (W) x 200mm (D) x 540mm (H) |