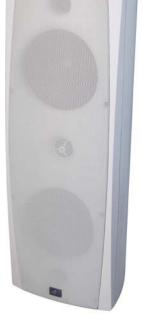

## 40W 2way wall mount speaker

Model: AVS-4052WH

## **Specifications**

| <u>Specifications</u> |                                   |
|-----------------------|-----------------------------------|
| Model                 | AVS-4052WH                        |
| Rated Input           | 40W                               |
| Impedance             | 250Ω                              |
| Voltage               | 100 V                             |
| Speaker               | 5" Woofer x 2 , 1.25" Tweeter x 1 |
| Frequency Respond     | 90 ~ 20Khz                        |
| SPL (1W/1M)           | 95dB                              |
| Finished Material     | ABS / UV Protection               |
| Weight                | 5.0Kg                             |
| Usage                 | Indoor / Outdoor                  |
| Dimension             | 185mm (W) x 200mm (D) x 540mm (H) |