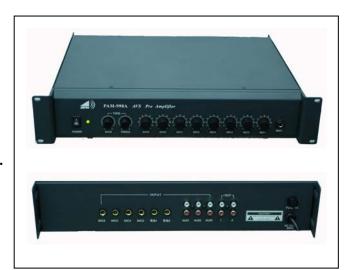

## Mixing Pre-AmplifierPAM-998A

## Features

- 5 Microhpne Input (Mic1 with priority function).
- 3 AUX Input.
- 2 Emergency call Input.
- 2 Output Terminal.
- Individual gain controls for inputs.
- Overall treble and bass control.
- 19" Rack Mount size

## Specifications

| PAM-998A           |                                                         |
|--------------------|---------------------------------------------------------|
| Power Source       | 220 - 240V, AC 50 / 60 Hz                               |
| Power Consumption  | 3OW                                                     |
| Frequency Response | 20 to 20,000Hz $\pm 3$ dB                               |
| Distortion         | Less than 0.5%(Rated Output Power at 1 kHz)             |
| Tone Control       | $\pm$ 10dB at 300Hz , 10,000Hz                          |
| Input Circuit      |                                                         |
| Mic.               | 2.5mV,600 Ohms, Unbalanced                              |
| AUX                | 200mV, 10K Ohms, Unbalanced                             |
| Line Output        | 1V 600 Ohms                                             |
| Muting Function    | Reduction of Mic 2-5, Aux 1, 2, 3                       |
|                    | Due to Mic. 1 the audio signal supplied from Input Jack |
| Dimensions (mm)    | 482(W) X 88(H) X 380(D)                                 |
| Weight             | 4kg                                                     |